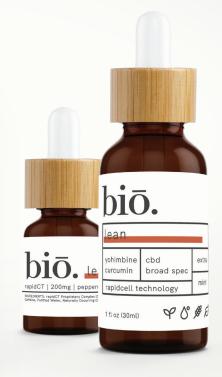

# biō.

## lean

EXTRA STRENGTH 30Ml: \$89.99 QV/CV: 45/41 TRAVEL SIZE 5Ml: \$15.99 QV/CV: 8/8

## **FULL LIST OF INGREDIENTS**

rapidCT proprietary complex (cbd, curcumin yohimbine HCl), caffeine anhydrous, puririfec water, naturally occurring citric acid, natural peppermint flavor

This product does not contain THC

### FLAVOR

Peppermint